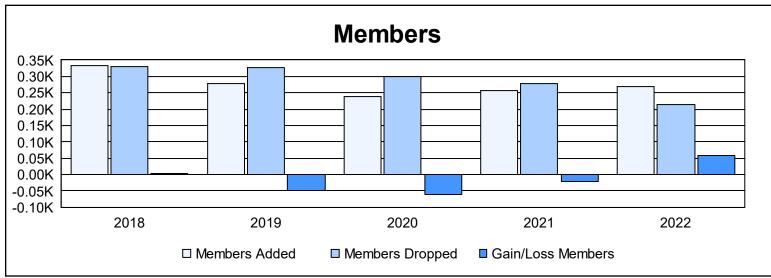

District B 1 As of June 2022 Cumulative

| Year      | New<br>Clubs | Dropped<br>Clubs | Gain/<br>Loss<br>Clubs | New<br>Members | Charter<br>Members | Reinstate<br>Members | Transfer<br>Members | Total<br>Member<br>Added | Total<br>Members<br>Dropped | Gain/<br>Loss<br>Members |
|-----------|--------------|------------------|------------------------|----------------|--------------------|----------------------|---------------------|--------------------------|-----------------------------|--------------------------|
| 2017-2018 | 4            | 3                | 1                      | 195            | 106                | 28                   | 4                   | 333                      | 331                         | 2                        |
| 2018-2019 | 2            | 1                | 1                      | 193            | 56                 | 22                   | 7                   | 278                      | 328                         | -50                      |
| 2019-2020 | 4            | 4                | 0                      | 77             | 93                 | 56                   | 12                  | 238                      | 298                         | -60                      |
| 2020-2021 | 5            | 3                | 2                      | 107            | 116                | 24                   | 10                  | 257                      | 279                         | -22                      |
| 2021-2022 | 2            | 4                | -2                     | 157            | 82                 | 23                   | 8                   | 270                      | 213                         | 57                       |
| Average   | 3            | 3                | 0                      | 146            | 91                 | 31                   | 8                   | 275                      | 290                         | -15                      |