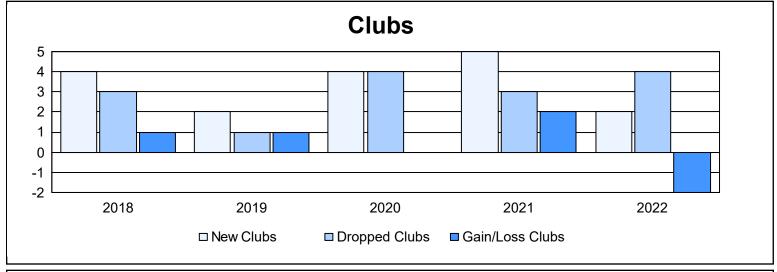

District B 1 As of June 2022 Cumulative

| Year      | New<br>Clubs | Dropped<br>Clubs | Gain/<br>Loss<br>Clubs | New<br>Members | Charter<br>Members | Reinstate<br>Members | Transfer<br>Members | Total<br>Member<br>Added | Total<br>Members<br>Dropped | Gain/<br>Loss<br>Members |
|-----------|--------------|------------------|------------------------|----------------|--------------------|----------------------|---------------------|--------------------------|-----------------------------|--------------------------|
| 2017-2018 | 4            | 3                | 1                      | 195            | 106                | 28                   | 4                   | 333                      | 331                         | 2                        |
| 2018-2019 | 2            | 1                | 1                      | 193            | 56                 | 22                   | 7                   | 278                      | 328                         | -50                      |
| 2019-2020 | 4            | 4                | 0                      | 77             | 93                 | 56                   | 12                  | 238                      | 298                         | -60                      |
| 2020-2021 | 5            | 3                | 2                      | 107            | 116                | 24                   | 10                  | 257                      | 279                         | -22                      |
| 2021-2022 | 2            | 4                | -2                     | 157            | 82                 | 23                   | 8                   | 270                      | 213                         | 57                       |
| Average   | 3            | 3                | 0                      | 146            | 91                 | 31                   | 8                   | 275                      | 290                         | -15                      |